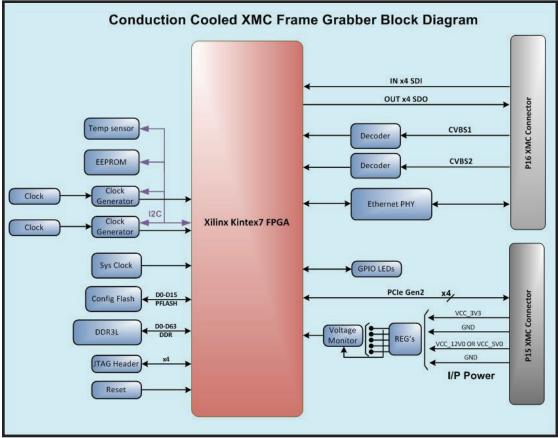

## **KEY FEATURES**

- Works on standard XMC power supply
- CoreEL FPGA Frame Grabber Video Capture and Process engine
- · 2GB DDR3L to FPGA for data processing
- 2Gb NOR Flash for Configuration of FPGA
- Supports 1G (10/100/1000) Ethernet communication
- Supports PCIe X4 Gen 2, Upto 5 GT/s
- One UART port terminated to 3 pin connector for debug
- 2Kb EEPROM for storage of board information
- Supports up to 4 video channels (Four Bi-directional SDI)
- Two CVBS Input channel each supports NTSC & PAL formats
- Supports 3G/HD/SD/CVBS video formats
- Low Power Consumption, <25 watts</li>
- Available with Standard XMC 2.0 configuration (Air Cooled & Conduction Cooled)

## **TECHNICAL FEATURES**

- upports multiple SMPTE standards, Resolutions & multiple Bit rates
- Supports Video data transfer over 4 lane PCIe Gen 2 in V210 pixel packed format
- Supports De-interlaced/interlaced packet transmission over PCle
- Supports simultaneous Video capture and PCIe transmission up to 2 channels
- Supports multiple configurable captures and transmission delays for no. of frames
- Supports Linux OS drivers and U-boot
- Available with Standard Air Cooled & Conduction Cooled versions
- Operating Temperature -40 to +85 °C
- Designed to meet the following MIL standards
- MIL-STD-810E MIL-STD-461E MIL-STD-704D
- ESS Standards: JSS 55555 : 2000&MIL-STD-2164