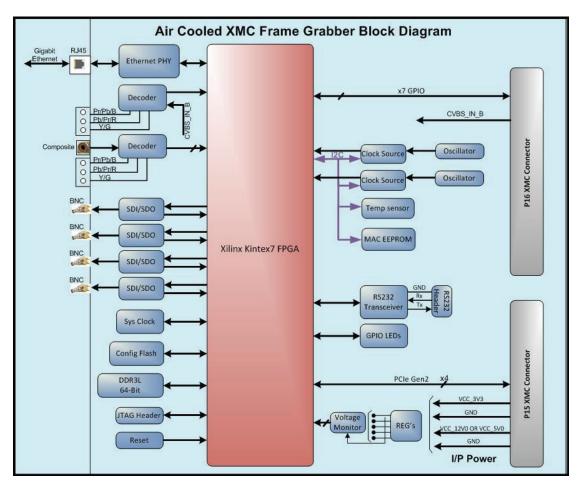

## **KEY FEATURES**

- Works on standard XMC power supply
- CoreEL FPGA Frame Grabber Video Capture and Process engine
- · 2GB DDR3L to FPGA for data processing
- 2Gb NOR Flash for Configuration of FPGA
- Supports 1G (10/100/1000) Ethernet communication
- Supports PCIe X4 Gen 2, Upto 5 GT/s
- One UART port terminated to 3 pin connector for debug
- 2Kb EEPROM for storage of board information
- Supports up to 4 video channels (Four Bi-directional SDI)
- Two CVBS Input channel each supports NTSC & PAL formats
- Supports 3G/HD/SD/CVBS video formats
- Low Power Consumption, <25 watts</li>
- Available with Standard XMC 2.0 configuration (Air Cooled & Conduction Cooled)

## **TECHNICAL FEATURES**

- upports multiple SMPTE standards, Resolutions & multiple Bit rates
- Supports Video data transfer over 4 lane PCIe Gen 2 in V210 pixel packed format
- Supports De-interlaced/interlaced packet transmission over PCle
- Supports simultaneous Video capture and PCIe transmission up to 2 channels
- Supports multiple configurable captures and transmission delays for no. of frames
- Supports Linux OS drivers and U-boot
- Available with Standard Air Cooled & Conduction Cooled versions
- Operating Temperature -40 to +85 °C
- Designed to meet the following MIL standards
- MIL-STD-810E MIL-STD-461E MIL-STD-704D
- ESS Standards: JSS 55555 : 2000&MIL-STD-2164